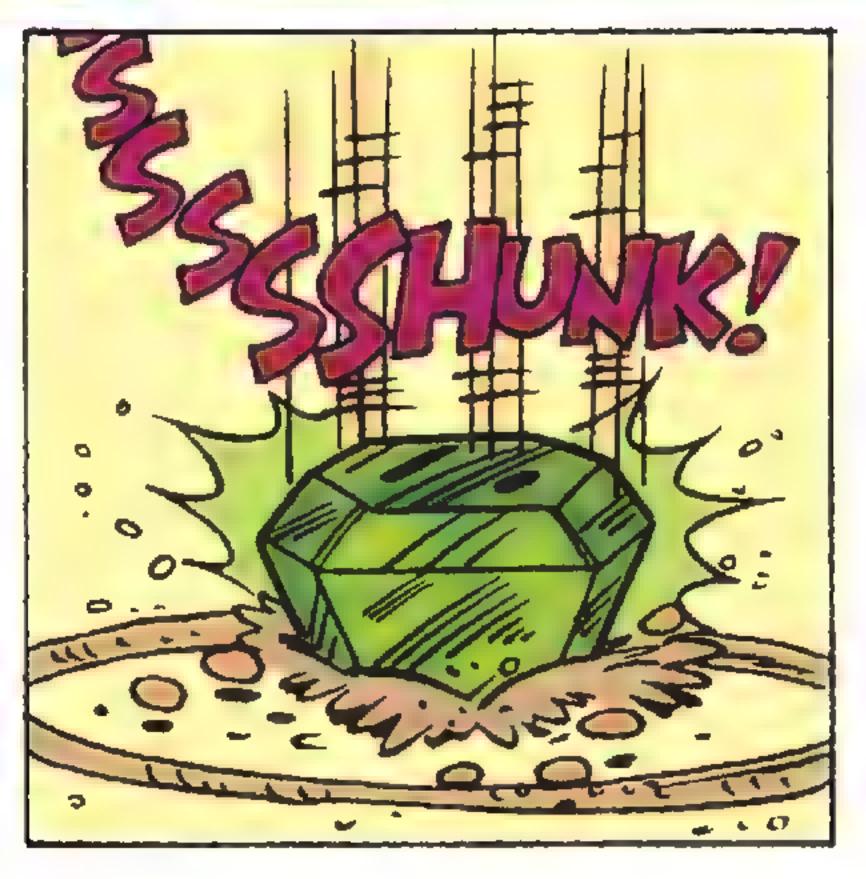

"-- BUT IT'S ONLY HALF A CHAOS EMERALD?

"I SEE ... THE TWO GEMS HAVE A MAGNETIC ATTRACTION!

"AND THEY'RE SO POWERFUL THAT THE SHARD WILL TUNNEL THROUGH SOLID ROCK TO JOIN WITH THE WHOLE

"... BUT BEWARE!

"FOR IF ONE EMERALD SUDDENLY BECOMES ONE AND A HALF...

"... THE ENERGY IMBALANCE WILL BLOW THE (6)
ISLAND TO BITS! (6)